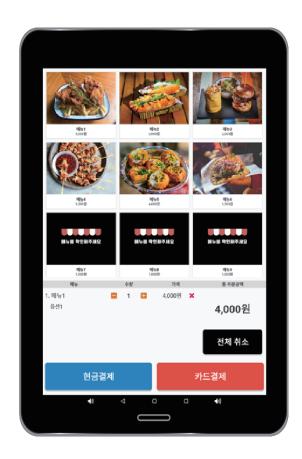

### The menu / POS

As an application, you can use the menu + payment force function Simultaneous use

(Cash/card/QR code payment ability)

#### Order details transfer function

Order completion notification

Food Pickup Notification

Send real-time with notifications

#### Reservation orderable function

Automatically calculate the amount of time a customer can book to receive.

(Automatic reservation according to the set cooking time)