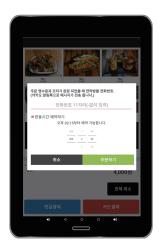

### The menu / POS

As an application, you can use the menu + payment force function Simultaneous use

(Cash/card/QR code payment ability)

#### Order details transfer function

Order completion notification

Food Pickup Notification

Send real-time with notifications

#### Reservation orderable function

Automatically calculate the amount of time a customer can book to receive.

(Automatic reservation according to the set cooking time)