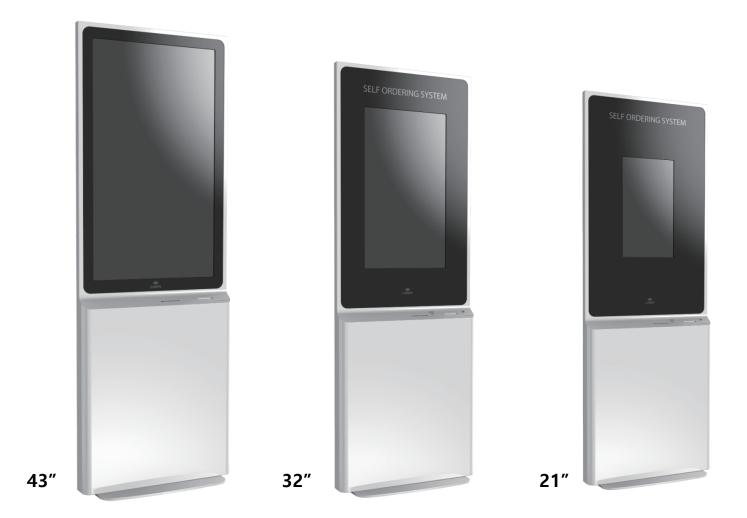

# Biz model 2.0 development details

- Specification: 1917mm X 760mm X 250(expansion type for the desktop installation part)
- Universal body type: Possible to use 43, 32, 21.5 inches as a single body (Resolution: 1920 \* 1080P)
- Bright 300 cd / m2
- Build-in camera Case Housing
- Operating system: Android, Windows 10, 1 DID prototype
- Patent/certification: KC and GS certification
- Face recognition (gender, age): 88%