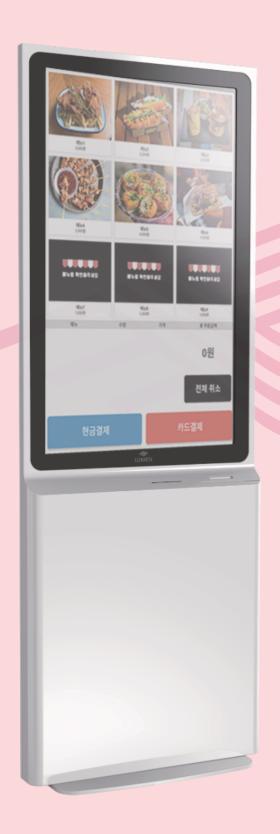

## Tablet-type unmanned payment system

- Genre: Tablet payment system

- platform : Tablet desktop

- Release date: Dec 2018

- Function:

You can order, pay, and receive food pickup notifications without having to download the application! (App can be connected)

# Biz model 2.0 development details

- Specification: 1917mm X 760mm X 250(expansion type for the desktop installation part)
- Universal body type: Possible to use 43, 32, 21.5 inches as a single body (Resolution: 1920 \* 1080P)
- Bright 300 cd / m2
- Build-in camera Case Housing
- Operating system: Android, Windows 10, 1 DID prototype
- Patent/certification: KC and GS certification
- Face recognition (gender, age): 88%