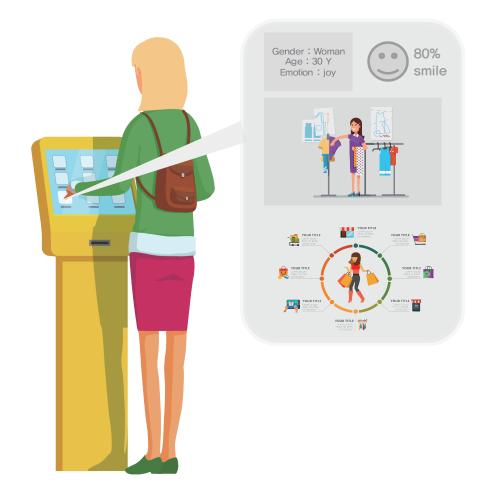

#### Content advertisement distribution

- Development service (API, SDK) using gender
   and age prediction algorithms
- Service development business (API, SDK) using emotion information collection analysis algorithm

Application users: 500 (with 100 food truck owners)

1st version currently in service

Option: Face recognition, Expression analysis & emotion extraction

# Biz model 2.0 development details

- Specification: 1917mm X 760mm X 250(expansion type for the desktop installation part)
- Universal body type: Possible to use 43, 32, 21.5 inches as a single body (Resolution: 1920 \* 1080P)
- Bright 300 cd / m2
- Build-in camera Case Housing
- Operating system: Android, Windows 10, 1 DID prototype
- Patent/certification: KC and GS certification
- Face recognition (gender, age): 88%