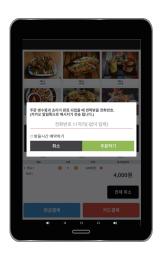

### The menu / POS

As an application, you can use the menu + payment force function Simultaneous use

(Cash/card/QR code payment ability)

#### Order details transfer function

Order completion notification

Food Pickup Notification

Send real-time with notifications

#### Reservation orderable function

Automatically calculate the amount of time a customer can book to receive.

(Automatic reservation according to the set cooking time)