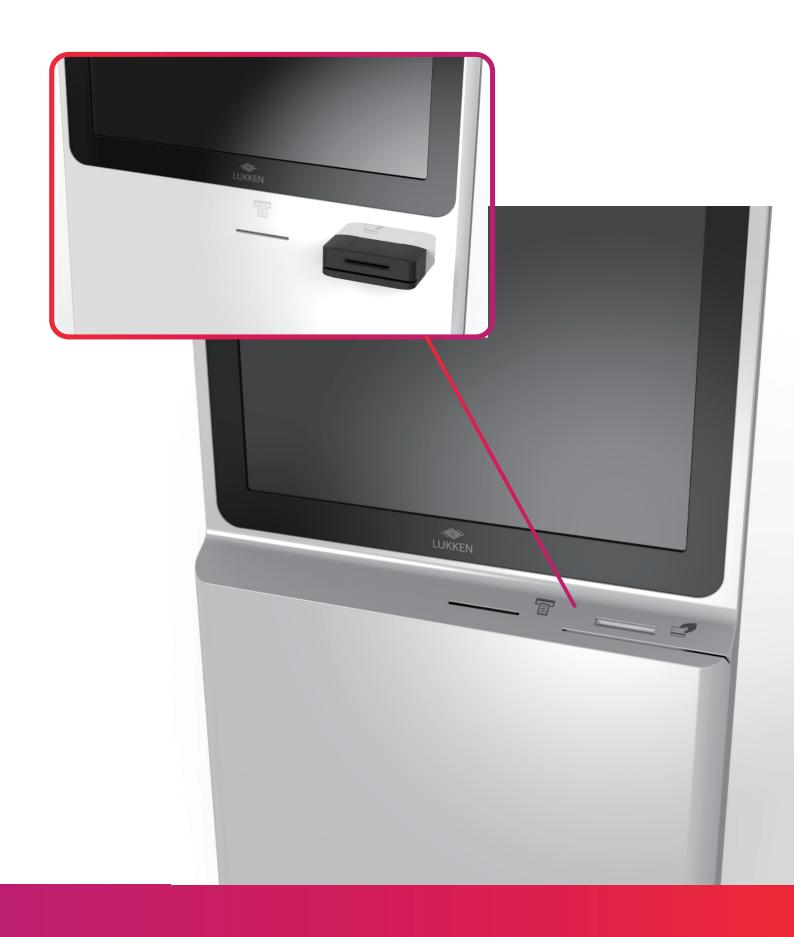

se

(Cash/card/QR code payment ability)

#### Order details transfer function

Order completion notification

Food Pickup Notification

Send real-time with notifications





#### Reservation orderable function

Automatically calculate the amount of time a customer can book to receive.

(Automatic reservation according to the set cooking time)



# Biz model 2.0 development details

- Specification: 1917mm X 760mm X 250(expansion type for the desktop installation part)
- Universal body type: Possible to use 43, 32, 21.5 inches as a single body (Resolution: 1920 \* 1080P)
- Bright 300 cd / m2
- Build-in camera Case Housing
- Operating system: Android, Windows 10, 1 DID prototype
- Patent/certification: KC and GS certification
- Face recognition (gender, age): 88%

# Comfortable card using



# Slice cutting shape

## Clean round back cover